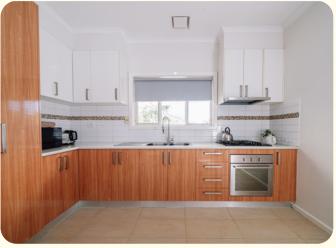

#### **PROPERTY KEY FEATURES**

- ⊘ Heating
- ⊘ Cooling
- ⊘ Fully Furnished
- Senergy Efficiency Rating: High
- O Built-in Wardrobes
- Streadband internet available
- Outdoor Area
- **BBQ**

Bedroom: 3

Bathroom: 1